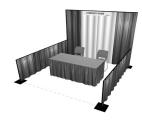

#### PIPE AND DRAPE PACKAGE

#### Installation & removal

Equipment (8'x10'):

- > 8' high pipe and drape back wall (approx. 2.43m high)
- > 3' high pipe and drape side dividers (approx. 0.90m high)
- > Identification sign (7"x 44" / 0,17m x 1,12m approx.)
- > 1 skirted table 6' − 2 chairs − 1 waste basket

Note: Electricity, spotlights, and outlets are not provided