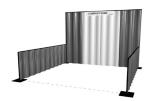

#### **PIPE AND DRAPE**

#### Installation & removal

Equipment (8'x10'):

- > 8' high pipe and drape back wall (approx. 2.43m high)
- > 3' high pipe and drape side dividers (approx. 0.90m high)
- Identification sign (7"x 44" / 0,17m x 1,12m approx.)

Note: Electricity, spotlights, and outlets are not provided